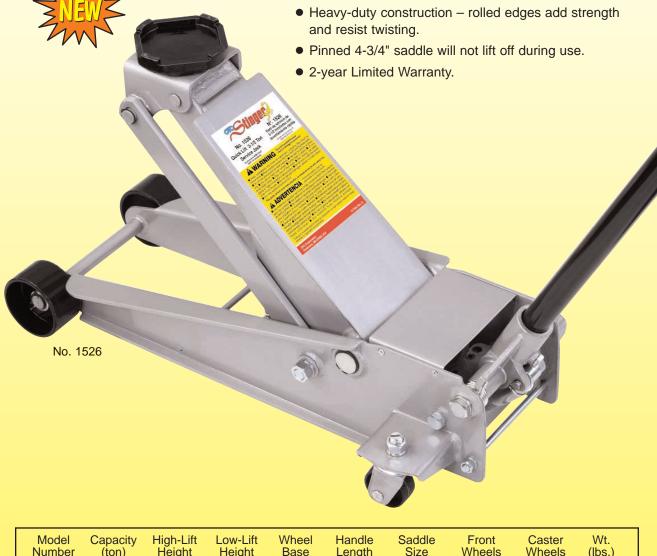

## Quick Lift 3-1/2 Ton **Service Jack**

No. 1526... A 3-1/2 Ton Capacity Floor Jack that will give you a "Quick Lift" at a competitive price.

The ideal floor jack for either a large automotive service center or a one-person shop.

- Gets to the load quickly.
- One pump to load, three pumps to full height unloaded.
- Extra wide lift range from 4" to 21".
- A long 48" spring-loaded handle provides rapid return after each pump.

| Model<br>Number | Capacity (ton) | High-Lift<br>Height | Low-Lift<br>Height | Wheel<br>Base | Handle<br>Length | Saddle<br>Size | Front<br>Wheels | Caster<br>Wheels | Wt.<br>(lbs.) |  |
|-----------------|----------------|---------------------|--------------------|---------------|------------------|----------------|-----------------|------------------|---------------|--|
| 1526            | 3-1/2          | 21"                 | 4"                 | 23"           | 48"              | 4-3/4"         | 3-1/2"          | 2-1/8"           | 96 lb.        |  |