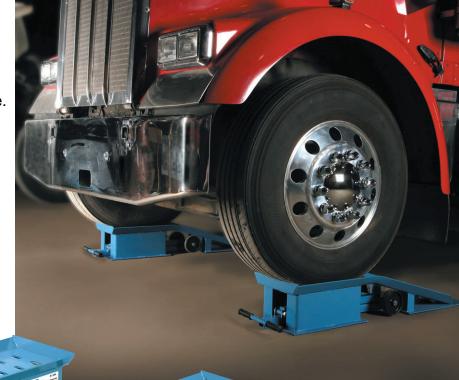

## 20-ton Truck Ramps

## Application: Tractors (semis)

- Long, 33" retractable
  T-handle enhances mobility.
- Non-skid rubber matting prevents slippage during use.
- Durable, heavy-duty rubber wheels.
- Capacity per pair: 20 tons; overall length: 51"; tread width: 10"
- Covered by OTC Lifetime Marathon Warranty<sup>®</sup>.

**No. 5268** – 20-ton truck ramps. (Pair) Wt., 230 lbs.

| No. | 5268 |
|-----|------|
|-----|------|

| Specifications: |                    |
|-----------------|--------------------|
| Frame Height    | 9-1/4" (23.5 cm)   |
| Frame Width     | 13-1/2" (34.29 cm) |
| Frame Length    | 47" (119.38 cm)    |
| Wheel Diameter  | 5" (12.7 cm)       |
| Handle Length   | 33" (83.82 cm)     |