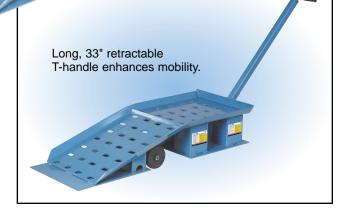

## Application: Tractors (semis)

- Long, 33" retractable
  T-handle enhances mobility.
- Non-skid rubber matting prevents slippage during use.
- Durable, heavy-duty rubber wheels.
- Capacity per pair: 20 tons; overall length: 51"; tread width: 10"
- Covered by OTC Lifetime Marathon Warranty<sup>®</sup>.

**No. 5268** – 20-ton truck ramps. (Pair) Wt., 230 lbs.

| No. | 5268 |
|-----|------|
|-----|------|

| Specifications: |                    |
|-----------------|--------------------|
| Frame Height    | 9-1/4" (23.5 cm)   |
| Frame Width     | 13-1/2" (34.29 cm) |
| Frame Length    | 47" (119.38 cm)    |
| Wheel Diameter  | 5" (12.7 cm)       |
| Handle Length   | 33" (83.82 cm)     |

T-handle and five-inch wheels make maneuvering into position easy.