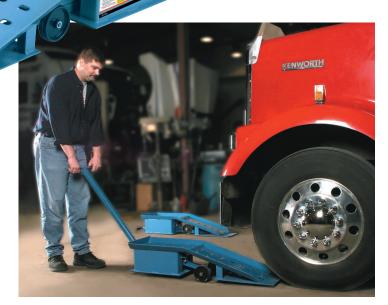

## 20-ton Truck Ramps

## Application: Tractors (semis)

- Long, 33" retractable
  T-handle enhances mobility.
- Non-skid rubber matting prevents slippage during use.
- Durable, heavy-duty rubber wheels.
- Capacity per pair: 20 tons; overall length: 51"; tread width: 10"
- Covered by OTC Lifetime Marathon Warranty<sup>®</sup>.

**No. 5268** – 20-ton truck ramps. (Pair) Wt., 230 lbs.



| No. | 5268 |
|-----|------|
|-----|------|

| Specifications: |                    |
|-----------------|--------------------|
| Frame Height    | 9-1/4" (23.5 cm)   |
| Frame Width     | 13-1/2" (34.29 cm) |
| Frame Length    | 47" (119.38 cm)    |
| Wheel Diameter  | 5" (12.7 cm)       |
| Handle Length   | 33" (83.82 cm)     |



T-handle and five-inch wheels make maneuvering into position easy.



## **20-ton Wide Truck Ramps**

## **Application: Wider Front Wheels** (cement, dump, garbage trucks)

- Long, 33" retractable T-handle enhances mobility.
- Non-skid rubber matting prevents slippage during use.
- Durable, heavy-duty rubber wheels.
- Capacity per pair: 20 tons; overall length: 51"; tread width: 16"
- Covered by OTC Lifetime Marathon Warranty®.

No. 5269 – 20-ton wide truck ramps. (Pair) Wt., 312 lbs.





No. 5269

| Specifications: |                    |
|-----------------|--------------------|
| Frame Height    | 9-1/4" (23.5 cm)   |
| Frame Width     | 18-1/4" (46.36 cm) |
| Frame Length    | 47" (119.38 cm)    |
| Wheel Diameter  | 5" (12.7 cm)       |
| Handle Length   | 33" (83.82 cm)     |