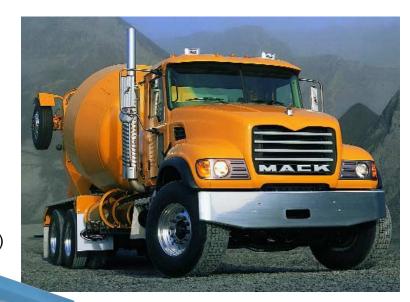

## **20-ton Wide Truck Ramps**

## **Application: Wider Front Wheels** (cement, dump, garbage trucks)

- Long, 33" retractable T-handle enhances mobility.
- Non-skid rubber matting prevents slippage during use.
- Durable, heavy-duty rubber wheels.
- Capacity per pair: 20 tons; overall length: 51"; tread width: 16"
- Covered by OTC Lifetime Marathon Warranty®.

No. 5269 – 20-ton wide truck ramps. (Pair) Wt., 312 lbs.

No. 5269

| Specifications: |                    |
|-----------------|--------------------|
| Frame Height    | 9-1/4" (23.5 cm)   |
| Frame Width     | 18-1/4" (46.36 cm) |
| Frame Length    | 47" (119.38 cm)    |
| Wheel Diameter  | 5" (12.7 cm)       |
| Handle Length   | 33" (83.82 cm)     |