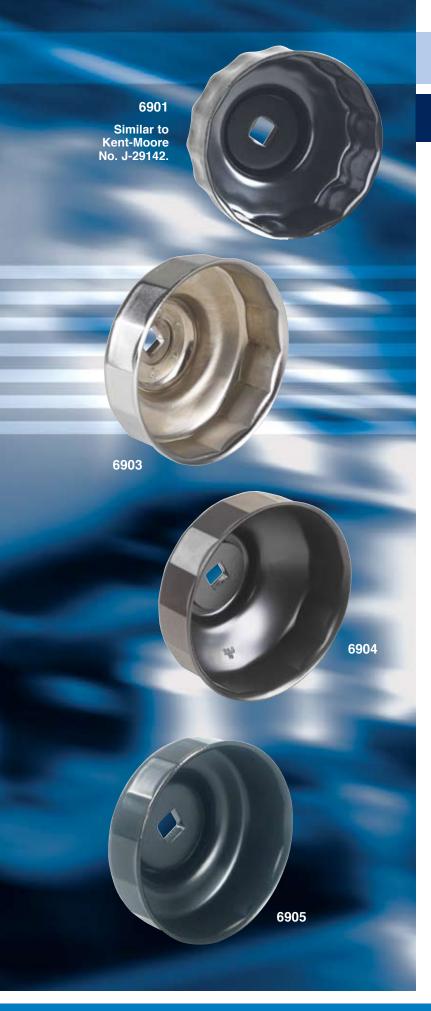

### GM Oil Filter Socket - 74 mm, 15 Flutes

- Works on 1999–2002 Olds Intrigue and 2001–'02 Olds Aurora
- This is a required tool to remove the oil filter cap from the oil pan to access the filter cartridge.

No. 6901 - GM oil filter socket, 74 mm, 15 flutes. Wt., 9 oz.

#### **Ford**

- Designed at 75.6 mm to fit the new 2.3L 4-cylinder engines.
- Works on Ford Fusion, Mercury Milan, Mazda 3, Mazda 5, and Mazda 6.

#### **Avalon**

2005-'07 V6 3.5L (2GR-FE), 1995-2004 V6 3.0L (1MZ-FE)

#### Camry

2007 V6 3.5L (2GR-FE), 2004-'06 V6 3.3L (3MZ-FE), 1994-2006 V6 3.0L (1MZ-FE)

#### **Camry Solara**

2004-'07 V6 3.3L (3MZ-FE)

#### Highlander

 $2004-07\ V6\ 3.3L\ (3MZ-FE)$  — also works on the hybrid version of this engine

2001-'03 V6 3.0L (1MZ-FE)

#### RAV4

2006-'07 V6 3.5L (2GR-FE)

#### Sienna

2007 V6 3.5L (2GR-FE)

2004-'06 V6 3.3L (3MZ-FE)

1998-2003 V6 3.0L (1MZ-FE)

**No. 6903** – Ford / Mazda and Toyota oil filter socket, 75.6 mm, 14 flutes. Wt., 4 oz.

# Hyundai and Kia Oil Filter Socket—88.22 mm, 15 Flutes

- · Works on 2006 Hyundai Sonata and Santa Fe 3.3L V6 engines.
- Works on 2007 Hyundai Azera, Veracruz and Entourage 3.8L V6 engines.
- Works on 2007 Kia Amanti, Sedona and Sorrento 3.8L V6 engines.

No. 6904 – Hyundai and Kia oil filter socket, 88.22 mm, 15 flutes. Wt., 4 oz.

### Subaru Oil Filter Socket-66.5 mm, 14 Flutes

- Socket fits between the exhaust manifold and the oil filter for easy removal and installation of the filter.
- Works on 2003
  –newer Subaru vehicles having the 2.5L 4-cylinder, turbo engine.

No. 6905 - Subaru oil filter socket, 66.5 mm, 14 flutes. Wt., 4 oz.

**07-50** ©2007 SPX Corporation. All rights reserved. Because of ongoing product improvements, we reserve the right to change design, materials, and specifications without notice. Product shipped may differ from photo(s) shown.