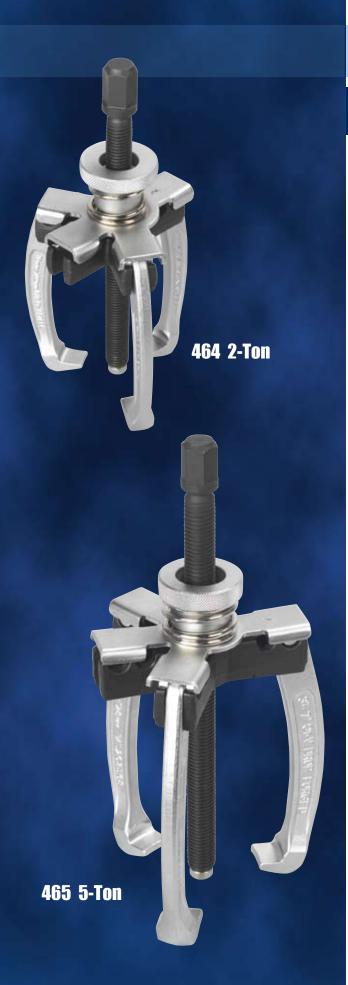

## 2-Ton & 5-Ton Pullers

**No. 464** – 2-Ton Puller with a 4" maximum reach, 3" to 4" spread. Wt., 3 lb., 4 oz.

No. 465 – 5-Ton Puller with a 7" maximum reach, 3" to 7" spread. Wt., 7 lb., 13 oz.

Internal Puller

**08-69** ©2008 SPX. All rights reserved. Because of ongoing product improvements, we reserve the right to change design, materials, and specifications without notice. Certain kits may require additional cables or adapters. Product shipped may differ from photo(s) shown.