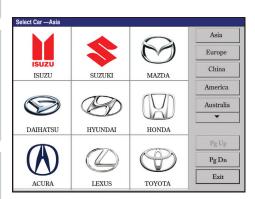

Extensive Asian Vehicle Coverage

## **Diagnostic Coverage**

Asian cars

Chinese cars

**OBD II** 

ISO

3100DLX Diagnostic System