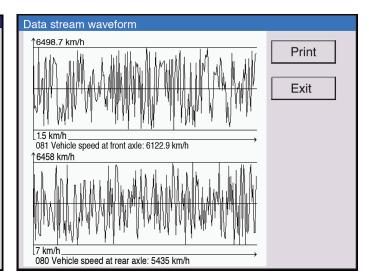

| 0.0      | r/min  |  |  |
| Pg Up Pg Dn                 | Waveform | Replay |  |  |
| Help Print                  |          | Back   |  |  |

Component Actuation

## **Unequalled Diagnostic Power**

- ▶ Coverage for more than 50 makes
- ► Access to powertrain, chassis, body systems
- ▶ Actuations, adaptations, control module coding
- Quick test functions to diagnose entire vehicle
- ▶ Fault codes, data stream, service reset

| Value          |  |
|----------------|--|
| Connecting ECU |  |
| NO             |  |
| NO             |  |
| NO             |  |
| NO             |  |
| Yes [Faults:2] |  |
|                |  |
|                |  |
|                |  |
|                |  |
|                |  |
|                |  |
| Print Exit     |  |
|                |  |



**Quick Test** 

Live Data in Waveform

## **Diagnostic Coverage**













































Asian cars











































Chinese cars





















**OBD II** 

ISO

3100DLX Diagnostic System

#### Software

- Global European, Global Asian, Chinese
- 12 Month Subscription Included

#### Vehicle Cable Set

- OBD II Adapters
- European OEM OBD I Adapters
- Asian OEM OBD I Adapters
- USA GM OEM OBD I Adapter
- Chinese OEM Adapters

#### **Included Accessories**

- Carrying Case
- 100 240 Volt Power Supply
- · SD Card Reader
- Rubber Boot



#### 3100-33 V30 12 Month Subscription Update

 Vehicle coverage 12 month software subscription.



#### 3100DLX Kit Includes:



10-197 Rev. 3