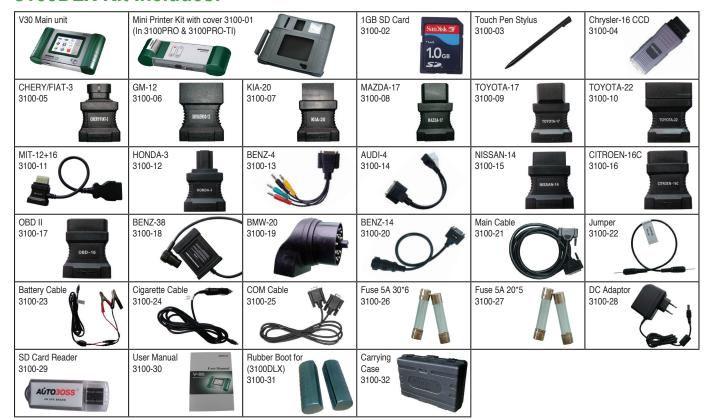

|  |
|                |  |
| Print Exit     |  |
|                |  |



**Quick Test** 

Live Data in Waveform

## **Diagnostic Coverage**













































Asian cars











































Chinese cars





















**OBD II** 

ISO

3100DLX Diagnostic System

#### Software

- Global European, Global Asian, Chinese
- 12 Month Subscription Included

#### Vehicle Cable Set

- OBD II Adapters
- European OEM OBD I Adapters
- Asian OEM OBD I Adapters
- USA GM OEM OBD I Adapter
- Chinese OEM Adapters

#### **Included Accessories**

- Carrying Case
- 100 240 Volt Power Supply
- · SD Card Reader
- Rubber Boot



#### 3100-33 V30 12 Month Subscription Update

 Vehicle coverage 12 month software subscription.



#### 3100DLX Kit Includes:



10-197 Rev. 3