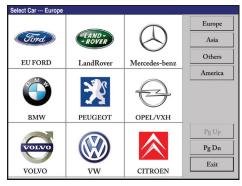

## First Choice for European & Asian Coverage

#### **Information & Communication**

ICM - Instrument Cluster

SCM - Steering Column Module

PTS - Parktronic System

Audio, Video, Navigation and Telematics

User-Friendly Menu

Extensive European Vehicle Coverage

Extensive Asian Vehicle Coverage