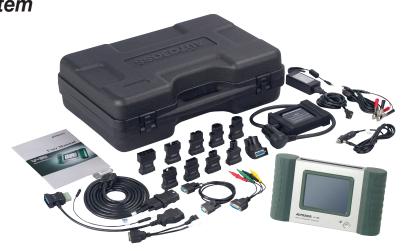

#### 3100DLX Kit Includes:

10-197 Rev. 3

#### Vehicle Cable Set

- OBD II Adapters
- European OEM OBD I Adapters
- Asian OEM OBD I Adapters
- USA GM OEM OBD I Adapter
- Chinese OEM Adapters

#### **Included Accessories**

- Carrying Case
- 100 240 Volt Power Supply
- · SD Card Reader
- Rubber Boot