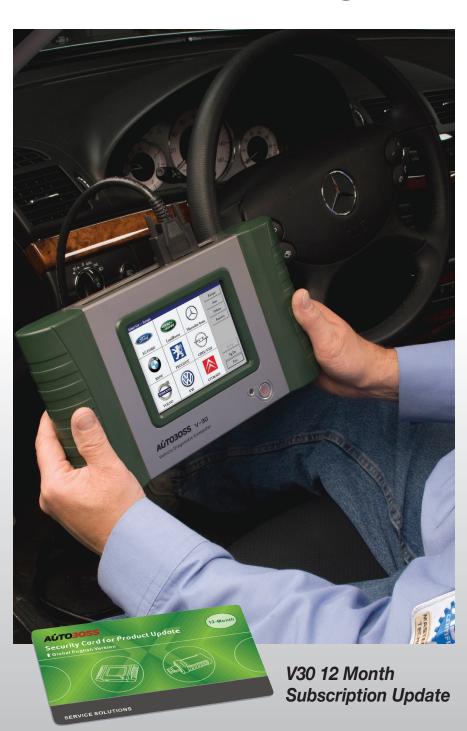

# **AutoBoss® V30** European / Asian Coverage

## **Unequalled Diagnostic Power**

Introducing the Autoboss V30, a truly global diagnostic tool providing flexibility and portability in a Windows CE platform.

- ► OE level coverage for European, Asian, and Chinese cars
- ► Covers more than 50 vehicle makes
- Access to powertrain, chassis, and body systems
- Quick Test function to test most vehicle systems
- ► Fault codes (DTC's), Data Stream and Service Reset
- Actuations, Adaptations, and Control Module Coding
- Supports Multi-language
- Frequent Internet based software updates
- CAN Bus with high/low speed
- One OBD II connector for all CAN Bus systems
- High resolution VGA color TFT display
- ► Windows CE Operating System
- Demo Mode for many OEM's
- Data graphing
- Self-check function

#### 3100-33 V30 12 Month Subscription Update

 Vehicle coverage 12 month software subscription.