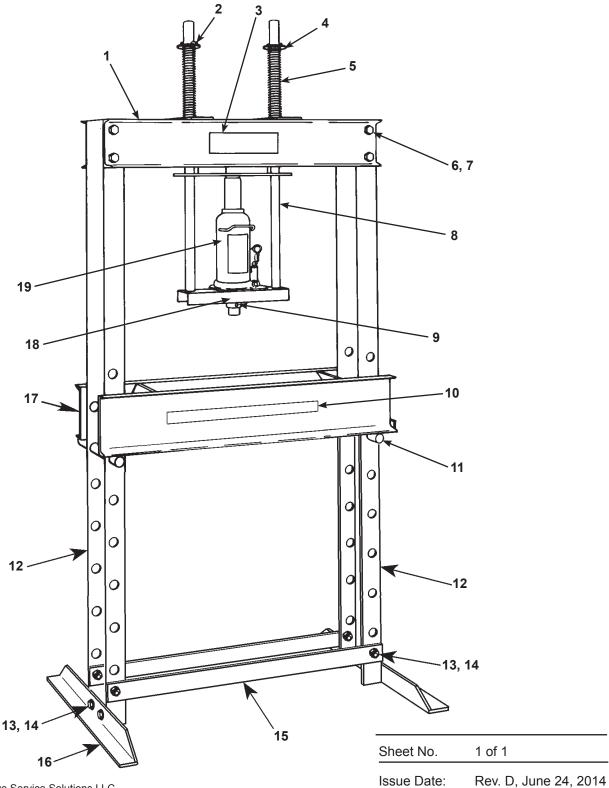

## **Bottle Jack Press**

Maximum Capacity: 12 Tons

| Item<br>No. | Part<br>No. | No.<br>Req'd | Description                                               |
|-------------|-------------|--------------|-----------------------------------------------------------|
| -           | 309110      | 1            | 12-Ton Press Frame (Frame assembly only. Includes items 1 |
|             |             |              | through 18. Does not include item 19.)                    |
| 1           | 61994       | 1            | Upper Bolster                                             |
| 2           | 14152       | 2            | Roll Pin (5/16 dia. x 3" Lg.)                             |
| 3           | 309091      | 1            | Trade Name & Capacity Decal                               |
| 4           | 215422      | 2            | Washer                                                    |
| 5           | 215421      | 2            | Spring                                                    |
| 6           | 10096       | 8            | Cap Screw (5/8-11 x 1-1/4" Lg.)                           |
| 7           | 10214       | 8            | Nut (5/8-11)                                              |
| 8           | 61990       | 1            | Pressing Bracket                                          |
| 9           | 10136       | 1            | Set Screw (1/4-20 x 1/4" Lg.)                             |
| 10          | 46895       | 1            | Warning Decal                                             |
| 11          | 309083      | 2            | Bolster Pin                                               |
| 12          | 61997       | 2            | Upright                                                   |
| 13          | 10080       | 8            | Cap Screw (1/2-13 x 1-1/4" Lg.)                           |
| 14          | 10208       | 8            | Nut (1/2-13)                                              |
| 15          | 309115      | 2            | Strap                                                     |
| 16          | 309084      | 2            | Foot                                                      |
| 17          | 61991       | 1            | Lower Bolster                                             |
| 18          | 215423      | 1            | Pressing Pin                                              |
| 19          | 5213        | 1            | Bottle Jack (used on 1823 and 1823A)                      |