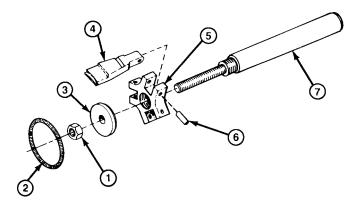

## **Universal Bearing Cup Installer**

Capacity: 3-5/8" O.D. - 6-1/2" O.D.

| Item<br>No. | Part<br>No. | No.<br>Req'd | Description       |
|-------------|-------------|--------------|-------------------|
| 1           | 10213       | 1            | Hex Nut (5/8-18)  |
| 2           | 207561      | 1            | Extension Spring  |
| 3           | 210583      | 1            | Expander          |
| 4           | 52038       | 3            | Jaw               |
| 5           | 305130      | 1            | 3 Way Head        |
| 6           | 209624      | 3            | Pin               |
| 7           | 305129      | 1            | Handle            |
| 8           | 209963      | 1            | Decal (not shown) |