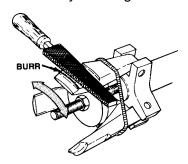

## MAINTENANCE

Deburr the edges of the installer jaws as needed by drawing a file across the shoulders as shown.

| Sheet No.   | 1 of 1       |
|-------------|--------------|
| Issue Date: | Rev. 6-25-01 |