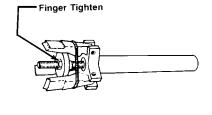

## BEARING CUP INSTALLATION

- 1. Turn the expander to the left or right to adjust the installer jaw diameter to the approximate same size as the bearing cup inside diameter. See Figure 1 and 2.
- 2. Finger tighten the nut to prevent the expander from moving once the jaw diameter has been set.
- 3. Install the bearing cup. See Figure 3.

FIGURE 1

FIGURE 2

FIGURE 3