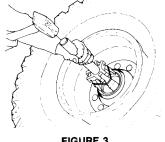

## BEARING CUP INSTALLATION

- 1. Turn the expander to the left or right to adjust the installer jaw diameter to the approximate same size as the bearing cup inside diameter. See Figure 1 and 2.
- 2. Finger tighten the nut to prevent the expander from moving once the jaw diameter has been set.
- 3. Install the bearing cup. See Figure 3.

FIGURE 1

FIGURE 2

FIGURE 3