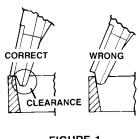

## BEARING CUP INSTALLATION

- 1. Turn the expander to the left or right to adjust the installer jaw diameter to the approximate same size as the bearing cup inside diameter. See Figure 1 and 2.
- 2. Finger tighten the nut to prevent the expander from moving once the jaw diameter has been set.
- 3. Install the bearing cup. See Figure 3.

FIGURE 1

FIGURE 2

FIGURE 3

## MAINTENANCE

Deburr the edges of the installer jaws as needed by drawing a file across the shoulders as shown.

| Sheet No.   | 1 of 1       |
|-------------|--------------|
| Issue Date: | Rev. 6-25-01 |