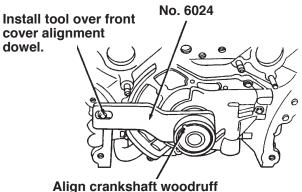

Install crankshaft positioning tool No. 6024 (same 1. as Ford No. 303-448) over crankshaft and engine front cover alignment dowel. This will position the crankshaft at top dead center for correct timing chain installation.

key with keyway on tool.