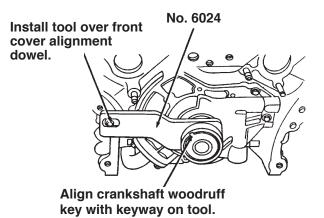

1. Install crankshaft positioning tool No. 6024 (same as Ford No. 303-448) over crankshaft and engine front cover alignment dowel. This will position the crankshaft at top dead center for correct timing chain installation.