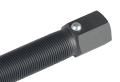

## 6574, 7394, 6574-1

- Universal Hub Puller HD the "Final Answer" to frozen hubs, axle shafts, and other tough pulling applications.
- Adjustable sliding puller legs can be positioned anywhere on the puller center hub for a true universal fit on wheel hubs with 5"-8"+ bolt circles.
- Pulling plate allows for quick attachment and an even pull on the popular 5 bolt hubs with 4"-5" bolt circles.
- Forged puller assembly coupled with a 1" drive screw capable of 20 tons of force.
- Drive screw approved for use with an impact gun and can be struck with a hammer.
- Additional puller legs may be added to the center hub for special applications.

32942 Optional puller wrench

32937 Replacement puller leg

32939 Replacement center hub

32940 Replacement drive screw

SPX

**11-142** ©2011 SPX. All rights reserved. Because of ongoing product improvements, we reserve the right to change design, materials, and specifications without notice. Certain kits may require additional cables or adapters. Product shipped may differ from photo(s) shown.