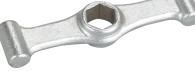

32942 Optional puller wrench

32937 Replacement puller leg

32939 Replacement center hub

32940 Replacement drive screw

SPX

**11-142** ©2011 SPX. All rights reserved. Because of ongoing product improvements, we reserve the right to change design, materials, and specifications without notice. Certain kits may require additional cables or adapters. Product shipped may differ from photo(s) shown.