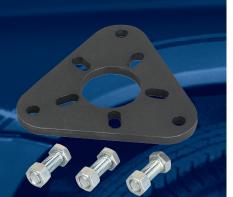

6574 Universal Hub Puller HD with plate.

> 7394 Universal Hub Puller HD with wrench.

6574-1 Optional Puller plate with screws for 7394.

## 6574, 7394, 6574-1

- Universal Hub Puller HD the "Final Answer" to frozen hubs, axle shafts, and other tough pulling applications.
- Adjustable sliding puller legs can be positioned anywhere on the puller center hub for a true universal fit on wheel hubs with 5"-8"+ bolt circles.
- Pulling plate allows for quick attachment and an even pull on the popular 5 bolt hubs with 4"-5" bolt circles.
- Forged puller assembly coupled with a 1" drive screw capable of 20 tons of force.
- Drive screw approved for use with an impact gun and can be struck with a hammer.
- Additional puller legs may be added to the center hub for special applications.