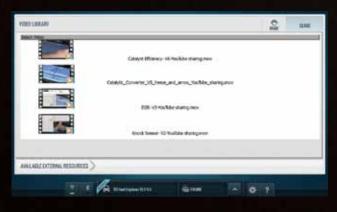

# **Learn the Test** Video training on scan and scope test procedures, tool operation and more

#### **Embedded Training Videos**

Videos within live diagnostic sessions don't interrupt workflow

In one minute or less, learn test procedures commonly used by technicians every day. An instant alert shows if a video is available for the specific year/make/model selected. No need to attend a lengthy training class, or search on your smartphone — learn it now!

### STREAM EMERICAN STREAM CONTROL OF STREAM CON

Watch videos any time in the video library

**Customer Service / Order Entry Number: 1-800-533-6127** 

Find your local distributor or sales agent at www.otctools.com