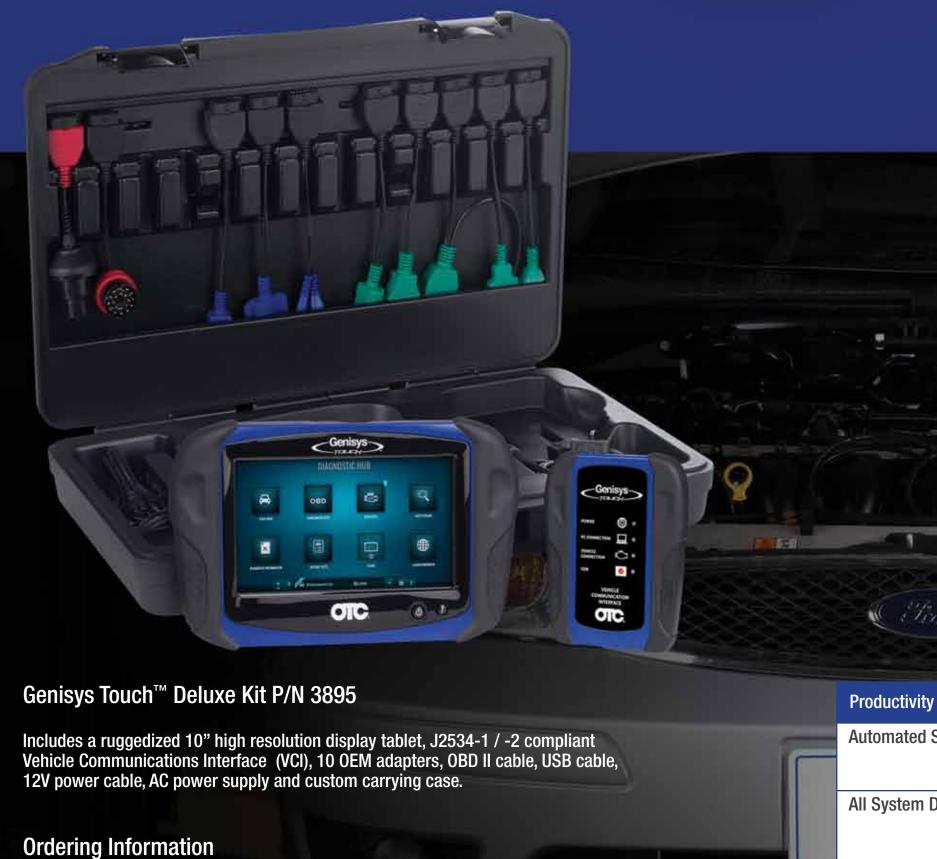

#### Connectivity

Partner up with the included OTC J2534 Communication Device. Or pair up with the optional PC-based 2-Channel Tech-Scope® or TPR Tool via long-range Class 1 Bluetooth®

Access the Internet browser right within a live diagnostic session and visit one of the Fast Touch websites known by technicians for their wide range of repair information and fixes.