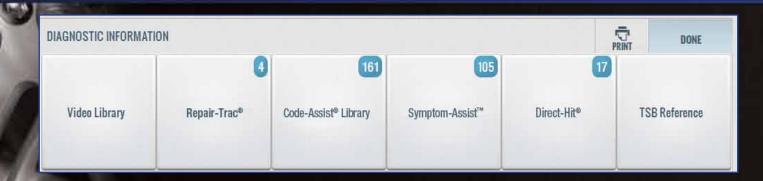

#### **Experience-based Diagnostics**

| On Tool                         |                                                                                                                                                                                                |
|---------------------------------|------------------------------------------------------------------------------------------------------------------------------------------------------------------------------------------------|
| Code-Assist®                    | Provides over 6.6 million experienced-based Confirmed Fixes™ for vehicle specific, individual OBD-II Diagnostic Trouble Codes (DTCs).                                                          |
| Repair-Trac <sup>®</sup>        | The largest database of known vehicle-specific fixes available to the automotive aftermarket. Includes coverage from 1969 through 2009 for USA Domestic, USA Asian, and USA European vehicles. |
| New Symptom-Assist <sup>™</sup> | Provides nearly 13 million experienced-based Confirmed Fixes <sup>™</sup> for specific symptoms for specific vehicles.                                                                         |
| Web Based                       |                                                                                                                                                                                                |
| Fast Touch Websites             | Connect to the shop's Wi-Fi to access your favorite websites right within live diagnostic sessions so no workflow is interrupted.                                                              |
| Direct-Hit®                     | Includes a free 60-day trial subscription.                                                                                                                                                     |