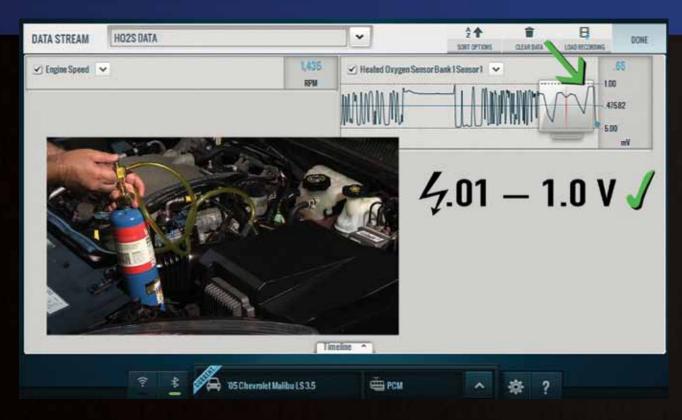

ouch<sup>™</sup>.



Code-to-Fix<sup>™</sup>

way you like — even by searching the Internet

By Pattern, Symptom, Code, or any

#### Connectivity

Partner up with the included OTC J2534 Communication Device. Or pair up with the optional PC-based 2-Channel Tech-Scope® or TPR Tool via long-range Class 1 Bluetooth®



Access the Internet browser right within a live diagnostic session and visit one of the Fast Touch websites known by technicians for their wide range of repair information and fixes.



## Start the Repair

Wi-Fi Internet access and multi-device pairing for maximum shop productivity



# **Learn the Test** Video training on scan and scope test procedures, tool operation and more

#### **Embedded Training Videos**

Videos within live diagnostic sessions don't interrupt workflow



In one minute or less, learn test procedures commonly used by technicians every day. An instant alert shows if a video is available for the specific year/make/model selected. No need to attend a lengthy training class, or search on your smartphone — learn it now!

Read OEM-specific data where available

### STREAM EMERICAN STREAM CONTROL OF STREAM CON

Watch videos any time in the video library





**Customer Service / Order Entry Number: 1-800-533-6127** 

Find your local distributor or sales agent at www.otctools.com

### **Go Home Early Today**

Shorten your diagnostic time, maximize billable labor hours, and get the repair done from Code-to-Fix® faster than ever before

#### **Productivity Enhancements**

Automated System Test™ Perform a Comprehensive Heath Test. Provides DTCs (gene