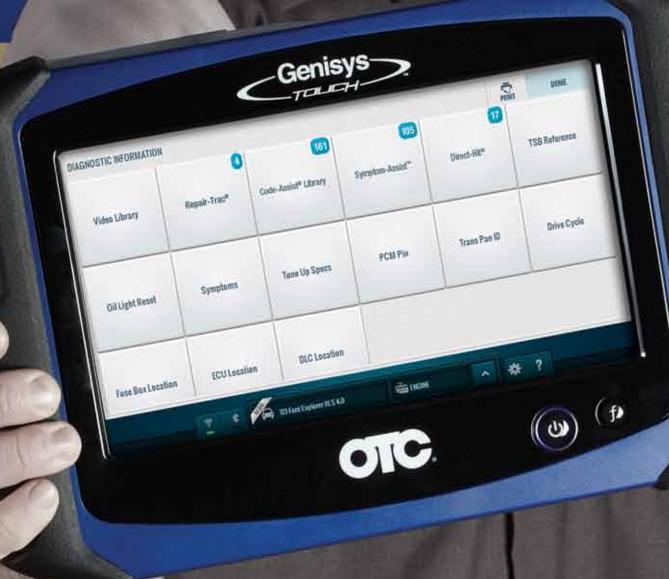

#### **Experience-based Diagnostics**

| On Tool                         |                                                                                                                                                                                                |
|---------------------------------|------------------------------------------------------------------------------------------------------------------------------------------------------------------------------------------------|
| Code-Assist®                    | Provides over 6.6 million experienced-based Confirmed Fixes™ for vehicle specific, individual OBD-II Diagnostic Trouble Codes (DTCs).                                                          |
| Repair-Trac <sup>®</sup>        | The largest database of known vehicle-specific fixes available to the automotive aftermarket. Includes coverage from 1969 through 2009 for USA Domestic, USA Asian, and USA European vehicles. |
| New Symptom-Assist <sup>™</sup> | Provides nearly 13 million experienced-based Confirmed Fixes <sup>™</sup> for specific symptoms for specific vehicles.                                                                         |
| Web Based                       |                                                                                                                                                                                                |
| Fast Touch Websites             | Connect to the shop's Wi-Fi to access your favorite websites right within live diagnostic sessions so no workflow is interrupted.                                                              |
| Direct-Hit®                     | Includes a free 60-day trial subscription.                                                                                                                                                     |

# On Tool Repair Info Pathfinder Trouble Shooting Provides critical information: Code information, Symptoms, Specifications, TSB references, Data/sensor information, Component location, PCM connector information InfoTech Component Information Database A vehicle-specific repair information database for testing most common vehicle components.