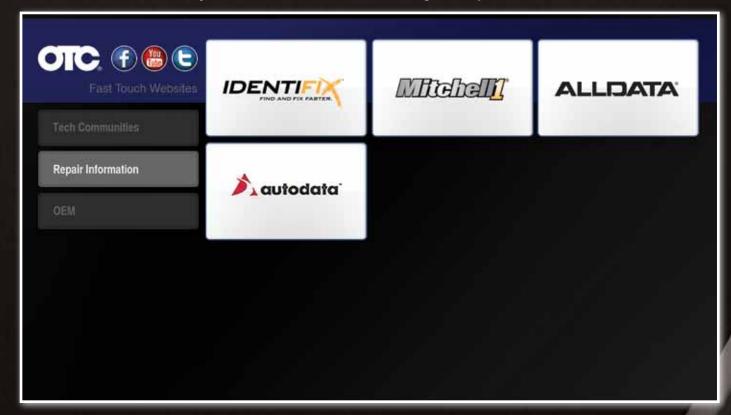

#### Connectivity

Partner up with the included OTC J2534 Communication Device. Or pair up with the optional PC-based 2-Channel Tech-Scope® or TPR Tool via long-range Class 1 Bluetooth®

Access the Internet browser right within a live diagnostic session and visit one of the Fast Touch websites known by technicians for their wide range of repair information and fixes.