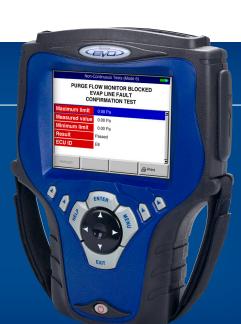

## Mode 6 in Plain English

Most know Ford Mode 6 misfire data is a powerful diagnostic tool. Plain English Mode 6 helps solve intermittent failures, no-code driveability and emissions-control issues.

800-533-6127