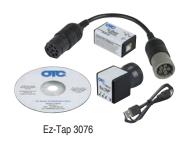

## 3076 - HD Scan with Ez-Tap

- · In-shop wireless capability.
- Ez-Tap Wireless Vehicle Communication Interface (VCI) works with OEM diagnostic software.
- One wireless VCI for all your diagnostic software.
- · Eliminate cables and cable replacement costs.