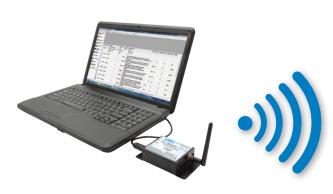

## 3076 - HD Scan with Ez-Tap

- · In-shop wireless capability.
- Ez-Tap Wireless Vehicle Communication Interface (VCI) works with OEM diagnostic software.
- One wireless VCI for all your diagnostic software.
- · Eliminate cables and cable replacement costs.

## 3086 - HD Scan with Ez-Tap Extended Range

- 300 ft. wireless range to scan trucks anywhere on facility grounds.
- Scan trucks and preform initial diagnosis before you bring them into the shop.
- · One wireless VCI for all your diagnostic software.
- · Eliminate cables and cable replacement costs.