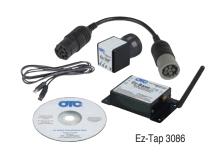

## 3086 - HD Scan with Ez-Tap Extended Range

- 300 ft. wireless range to scan trucks anywhere on facility grounds.
- Scan trucks and preform initial diagnosis before you bring them into the shop.
- · One wireless VCI for all your diagnostic software.
- · Eliminate cables and cable replacement costs.