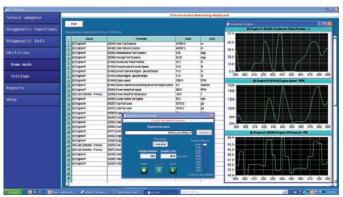

## PC program for HD Standard diagnostics:

- SAE J1587 / J1708 and J1939 CAN, Engine, Transmission/ABS coverage.
- · Read and clear diagnostic trouble codes.
- · Live vehicle data of HD Standard Engine parameters.
- · Vehicle data communication and live data stream.
- Demo mode permits operation without vehicle connection.
- · On-screen definitions of diagnostic trouble codes.
- · PC & CD user's manual.
- · Customizable line graphs .
- · Automatic recording of data.
- Print screen data or save reports to print later.
- · Ez-Tap Kits Available.