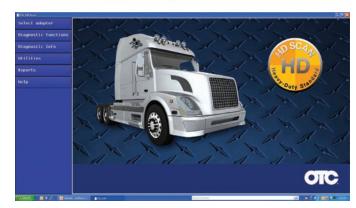

## PC program for HD Standard diagnostics:

- SAE J1587 / J1708 and J1939 CAN, Engine, Transmission/ABS coverage.
- · Read and clear diagnostic trouble codes.
- · Live vehicle data of HD Standard Engine parameters.
- · Vehicle data communication and live data stream.
- Demo mode permits operation without vehicle connection.
- · On-screen definitions of diagnostic trouble codes.
- · PC & CD user's manual.
- · Customizable line graphs .
- · Automatic recording of data.
- Print screen data or save reports to print later.
- · Ez-Tap Kits Available.

## 3070 - HD Scan Software

- · Stand-alone software.
- · Works with any RP1210 interface (VCI).