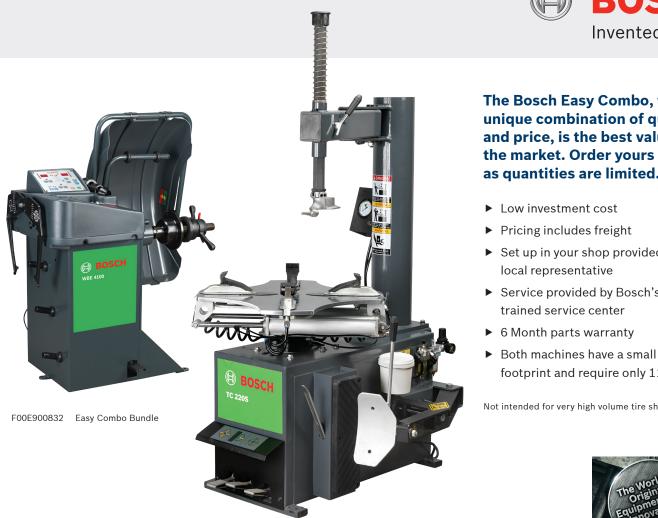

## **Easy Combo** Wheel Balancer and Tire Changer Package F00E900832

The Bosch Easy Combo, with its unique combination of quality and price, is the best value on the market. Order yours today as quantities are limited.

- Set up in your shop provided by
- Service provided by Bosch's factory
- footprint and require only 110 volts

Not intended for very high volume tire shop type use.

| Specifications     |         |                     |            |
|--------------------|---------|---------------------|------------|
| WBE 4100           |         | TC 220S             |            |
| Max. Rim Diameter  | 26"     | Max. Wheel Diameter | 37.5"      |
| Max. Width         | 13"     | Max. Rim Width      | 10"        |
| Max. Tire Diameter | 32.5"   | Outside Clamping    | 10"-20"    |
| Pos Pedal          | Yes     | Inside Clamping     | 12"-23"    |
| Display            | LED     | Motor Power         | 1.5 HP     |
| Entry System       | Manual  | Power Requirement   | 110 v      |
| Power Requirement  | 110 v   | Air Pressure        | 100–170psi |
| Weight Capacity    | 143 lbs | Net Weight          | 485 lbs    |
| Net Weight         | 212 lbs |                     |            |