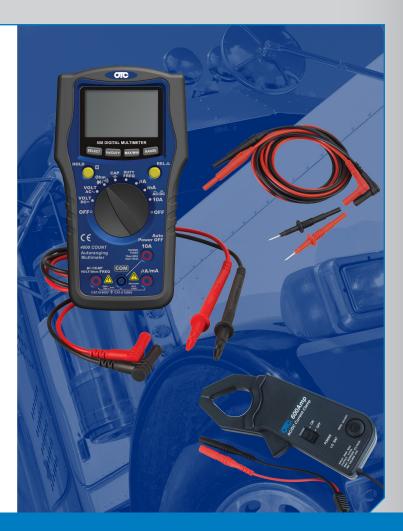

### **OTC 550 Series Auto Ranging Multimeter**

- Powerful professional grade test functions
  - Frequency
  - Duty Cycle
  - Diode & Continuity Tests

### **Mid-Range Amp Probe**

- Non-intrusive AC/DC current measurement
- Measurement range of 2–600 amps AC/DC
  - Covers HD truck components and electric motors

#### **Extended Length Test Leads**

- 5 ft. test leads to provide improved reach
- Detachable probes allow use with amp prob

You

13-189 ©2013 Bosch Automotive Service Solutions LLC. All rights reserved. Because of ongoing product improvements, we reserve the right to change design, materials and specifications without notice. Certain kits may require additional cables or adapters. Product shipped may differ from photo(s) shown.