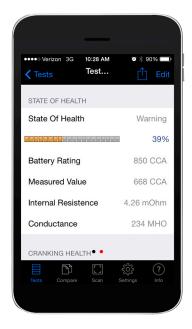

#### **OTC 3200 SMART BATTERY TESTER**

Test faster with the first market solution to utilize the power of your iOS or Android smart device when paired with the OTC 3200 App.

- In 10 seconds or less get a simple visual diagnosis of a battery, and automatically display battery float voltage, cold cranking amps (Wet and AGM) and charging voltage.
- In 20 seconds or less with the turn of the key, also test battery cranking health and charging systems.
- In less than 2 minutes test your battery, cranking health and charging systems. Receive a comprehensive, full color and easy-to-understand test report for your customer on your smart device for easy sharing via on-screen, print or email.

- Delivers instant stop-light style "red-yellow-green" coded graphical summary reports that can be displayed, printed, emailed and shared on-screen.
- Automatically saves all test reports on your smart device and to a secure cloud service for future searching or sharing.
- Sync feature sends information to all phones used in your shop so service managers and techs can access reports by vehicle.
- Smart phones and tablets paired with the tester must have 5MP auto-focusing, rear-facing camera to meet full requirements.