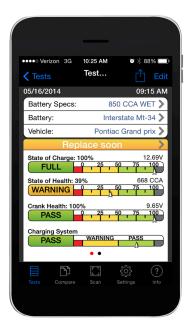

#### **OTC 3200 SMART BATTERY TESTER**

Test faster with the first market solution to utilize the power of your iOS or Android smart device when paired with the OTC 3200 App.

- In 10 seconds or less get a simple visual diagnosis of a battery, and automatically display battery float voltage, cold cranking amps (Wet and AGM) and charging voltage.
- In 20 seconds or less with the turn of the key, also test battery cranking health and charging systems.
- In less than 2 minutes test your battery, cranking health and charging systems. Receive a comprehensive, full color and easy-to-understand test report for your customer on your smart device for easy sharing via on-screen, print or email.

- Delivers instant stop-light style "red-yellow-green" coded graphical summary reports that can be displayed, printed, emailed and shared on-screen.
- Automatically saves all test reports on your smart device and to a secure cloud service for future searching or sharing.
- Sync feature sends information to all phones used in your shop so service managers and techs can access reports by vehicle.
- Smart phones and tablets paired with the tester must have 5MP auto-focusing, rear-facing camera to meet full requirements.