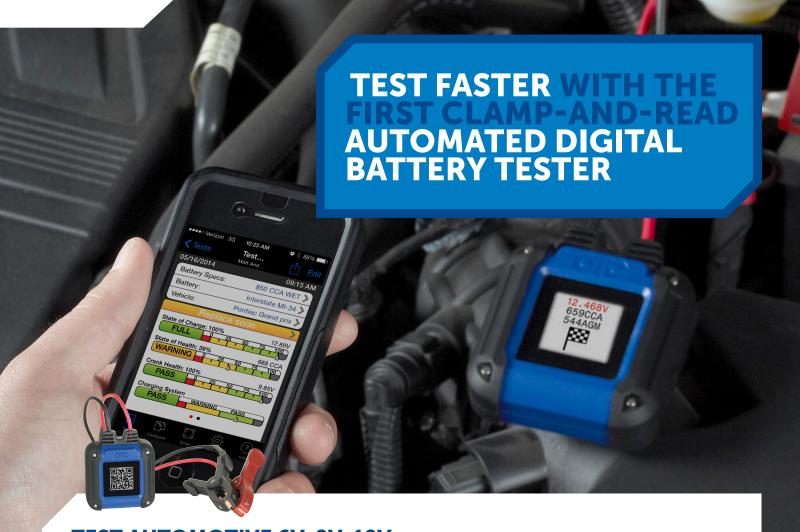

#### **OTC 3200 SMART BATTERY TESTER**

Test faster with the first market solution to utilize the power of your iOS or Android smart device when paired with the OTC 3200 App.

- In 10 seconds or less get a simple visual diagnosis of a battery, and automatically display battery float voltage, cold cranking amps (Wet and AGM) and charging voltage.
- In 20 seconds or less with the turn of the key, also test battery cranking health and charging systems.
- In less than 2 minutes test your battery, cranking health and charging systems. Receive a comprehensive, full color and easy-to-understand test report for your customer on your smart device for easy sharing via on-screen, print or email.

# **UNLEASH FULL POWER WITH THE OTC 3200 APP**

The free OTC 3200 App available in the iTunes and Google Play stores, reads and displays battery data contained on the tool's alternating QR code. Instructions are included and online to help get you started.

## Use the 3200 device with the free app:

- Download the 3200 app on your smartphone, register and start the app.
- Attach the 3200 tester device directly to the lead of your battery's posts.
- Make sure to start your engine (you may turn off after 5 seconds) to receive data about the cranking health and charging voltage.
- Enter your desired battery test parameters manually or with optional UPC scan where available and scan the QR code on the tester device.
- Optionally add VIN information with make/model/year manually or via the automated VIN scan function.
- Share your results with customers on-screen, via email or printout with your network printer.