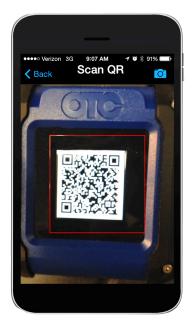

# **UNLEASH FULL POWER WITH THE OTC 3200 APP**

The free OTC 3200 App available in the iTunes and Google Play stores, reads and displays battery data contained on the tool's alternating QR code. Instructions are included and online to help get you started.

## Use the 3200 device with the free app:

- Download the 3200 app on your smartphone, register and start the app.
- Attach the 3200 tester device directly to the lead of your battery's posts.
- Make sure to start your engine (you may turn off after 5 seconds) to receive data about the cranking health and charging voltage.
- Enter your desired battery test parameters manually or with optional UPC scan where available and scan the QR code on the tester device.
- Optionally add VIN information with make/model/year manually or via the automated VIN scan function.
- Share your results with customers on-screen, via email or printout with your network printer.