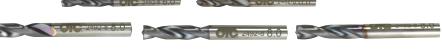

### 2492

5Pc Spotweld Carbide Drill Bit Set

- Super Hard Titanium construction specially treated to resist dulling in hi temp environments.
- Designed for Drilling through Spot Welds.

with other repair tools.