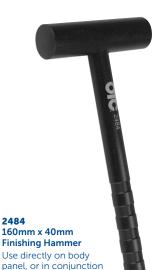

2480

60mm Trim Wedge

For safe removal of body trim - wider profile for larger pieces.

2485

**3Pc Bumping Tool Set** 

Door Aligner, Center Punch and Straightener - Available individually.

2487

**Combination Wedge Pry Tool** 

### 2492

5Pc Spotweld Carbide Drill Bit Set

- Super Hard Titanium construction specially treated to resist dulling in hi temp environments.
- Designed for Drilling through Spot Welds.

with other repair tools.