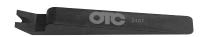

# **Spot Weld Breaker**

Use with hammer to slice through panels after spot welds have been drilled.

#### 2471