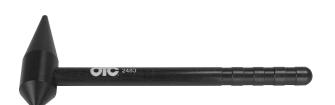

#### 2488

Pinch seam straightener

Designed to realign, and straighten pinch seams.

Synthetic hammers designed by body repair pros for precise and effective working, ease of use.

2483

140mm x 40mm Pick Hammer