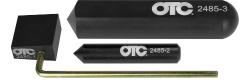

2480

60mm Trim Wedge

For safe removal of body trim - wider profile for larger pieces.

2485

**3Pc Bumping Tool Set** 

Door Aligner, Center Punch and Straightener - Available individually.

2487

**Combination Wedge Pry Tool** 