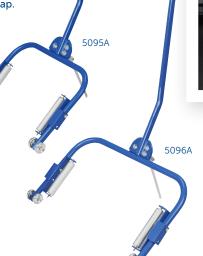

## 5095A & 5096A EASY LEVER WHEEL DOLLIES

These wheel dollies give mechanics the leverage they need to easily remove or install truck tire-and-wheel assemblies. Its features include:

- Heavy-duty construction capable of toting 300 pounds.
- Onboard rollers that make stud hole alignment a snap.
- · Spring-loaded kickstand for handy parking.
- Rugged tubular-steel construction.
- Two models that, together, can accommodate tire diameters from 24 to 48 inches.

No. 5095A – Easy Lever Wheel Dolly (light/medium tire dia. 24" to 36")

**No. 5096A** – HD Easy Lever Wheel Dolly (heavy-duty tire dia. 36" to 48")

Clever Lever's easy lift and pull action removes the tire. Inside wheels pull off just as easy.