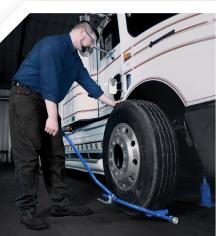

## 5095A & 5096A EASY LEVER WHEEL DOLLIES

These wheel dollies give mechanics the leverage they need to easily remove or install truck tire-and-wheel assemblies. Its features include:

- Heavy-duty construction capable of toting 300 pounds.
- Onboard rollers that make stud hole alignment a snap.
- · Spring-loaded kickstand for handy parking.
- Rugged tubular-steel construction.
- Two models that, together, can accommodate tire diameters from 24 to 48 inches.

No. 5095A – Easy Lever Wheel Dolly (light/medium tire dia. 24" to 36")

**No. 5096A** – HD Easy Lever Wheel Dolly (heavy-duty tire dia. 36" to 48")

Clever Lever's easy lift and pull action removes the tire. Inside wheels pull off just as easy.