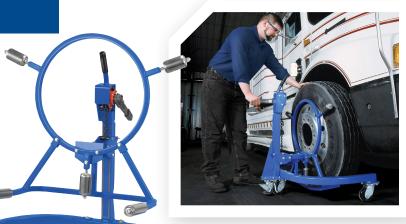

## 5100 WHEEL MATE™

The Wheel Mate enables truck mechanics to easily remove, install, rotate, and transport single tire/wheel assemblies. Its features include:

- Internal ratcheting jack with 14 inches of vertical travel – almost a foot higher than conventional dollies.
- U-shaped chassis that provides close, unhindered access to work area.
- A design that accommodates –and securely holds almost any truck wheel, including wide-based singles, without restraining chains.
- Heavy-duty ball bearing wheels mounted under ball bearing swivel casters for maximum maneuverability.
- Rugged structural steel tubing construction that meets the demands of the toughest shop environments.
- Foot-operated wheel lock.

Wheel Mate is ideal for tire inspection, repair, and maintenance operations.