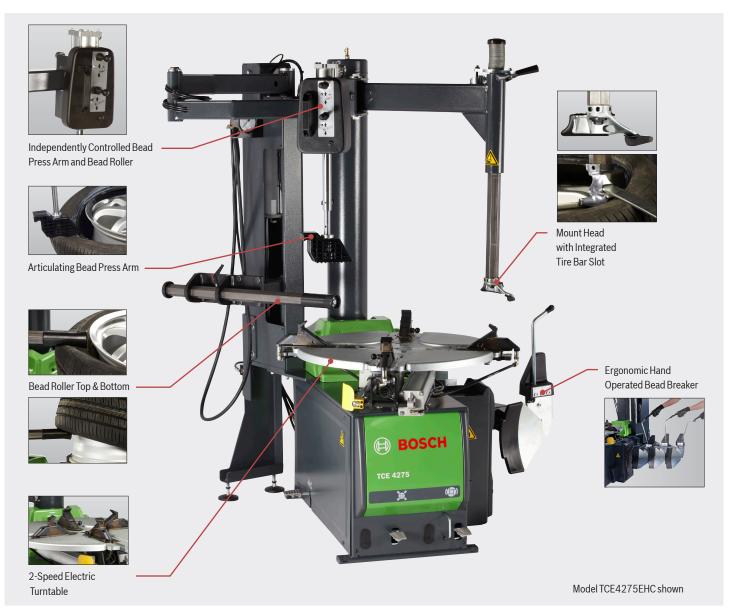

- ► Large & Robust 2-Speed Electric Turntable –
  Delivers users two variable speeds for ultimate
  control during operation and standard clamping
  capacity of 28" external and 30" internal.
  - Work faster on average sized tires and delicately on challenging wheel and tire combinations.
  - Controlled by an electric moto-inverter allowing for smooth torque ramp up and "slow down and power up".
  - Accommodates assemblies up to 47" in diameter and maximum width of 14".
- ► Helper Arm Assembly An articulating bead depress arm and bead roller which operate independently yielding precise control from two points of contact during the tire changing process.
- Increased Rigidity The new G-Frame Concept provides extreme rigidity which greatly reduces mount/demount flexion virtually eliminating damage to wheels and tire.
- ► Ergonomic Hand Actuated Bead Beaker\* Allows for effortless wheel/bead separation while minimizing operator discomfort and maximizing control.
- ► Enhanced Inflation Speed Jaw-integrated inflation system and tower mounted gauge provide simple and fast adjustment.