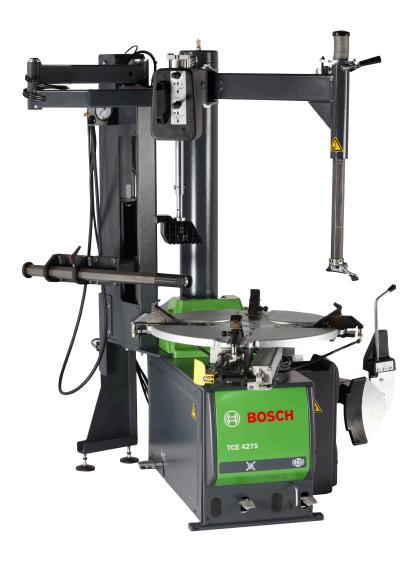

# **TCE 4275**

# 28" Swing Arm Tire Changer

#### **Bosch Tire Changers Engineered Smart**

The TCE4275 is a durable swing arm tire changer with a wide range of features designed to provide maximum performance and speed when changing even the most difficult passenger car and light duty truck tires.