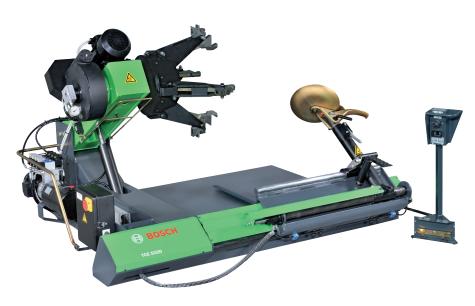

### **Bosch Heavy Duty Tire Changer**

- ► Capable of handling a large range of wheels from 14" to 56" including rims with wells, tubeless rims, or multipiece rims
- ► Bi-directional chuck with two rotational speeds
- ► Easily chuck, lift and operate in a vertical position
- ► Four clamping jaws with valved controlled clamping
- Movable control panel provides user added safety and flexibility

#### **Model TCE 5320**

1694100218810

TCE 5320 230V / 3PH

# **Specifications**

| Inside clamping*        | 14"-56"    |
|-------------------------|------------|
| Wheel width             | 51"        |
| Tire diameter           | 90.5"      |
| HP motor (Hydraulic)    | 2          |
| Rotation Motor HP       | 3-4        |
| Electrical requirements | 220 V, 3Ph |
| Weight                  | 1,945 lbs  |