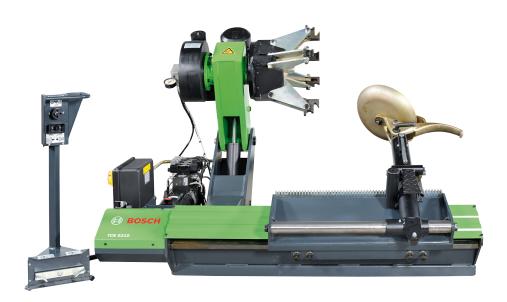

# **Bosch Tire Changer**

- ➤ Well suited to accommodate truck and bus wheels from 14" to 26" including tubeless rims or split rims
- ► Four clamping jaws with valved controlled clamping
- Movable control panel provides user added safety and flexibility
- ► Spring loaded mount/demount tool is for ease of operation
- ▶ Bi-directional chuck
- ► Single piece heavy steel frame

# **Models TCE 5210**

| 1694100216810 | TCE 5210 3PH 230V / 3PH / 60Hz |
|---------------|--------------------------------|
| 1694100217810 | TCE 5210 3PH 230V / 1PH / 60Hz |

| Inside clamping         | 14"-26"                    |
|-------------------------|----------------------------|
| Wheel width             | 31.5"                      |
| Tire diameter           | 64.5"                      |
| HP motor (Hydraulic)    | 2                          |
| Rotation Motor HP       | 2                          |
| Electrical requirements | 220 V, 3Ph & 1ph available |
| Weight                  | 1,310 lbs                  |