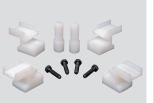

ovides user added safety and flexibility
- ► Spring loaded mount/demount tool is for ease of operation
- ▶ Bi-directional chuck
- ► Single piece heavy steel frame

# **Models TCE 5210**

| 1694100216810 | TCE 5210 3PH 230V / 3PH / 60Hz |
|---------------|--------------------------------|
| 1694100217810 | TCE 5210 3PH 230V / 1PH / 60Hz |



| Inside clamping         | 14"-26"                    |
|-------------------------|----------------------------|
| Wheel width             | 31.5"                      |
| Tire diameter           | 64.5"                      |
| HP motor (Hydraulic)    | 2                          |
| Rotation Motor HP       | 2                          |
| Electrical requirements | 220 V, 3Ph & 1ph available |
| Weight                  | 1,310 lbs                  |





# **Optional Accessories:**

### 1695400139810

Light Alloy Wheel Protection Adapters

#### 1695300102810

Tubeless roller





### **Bosch Heavy Duty Tire Changer**

- ► Capable of handling a large range of wheels from 14" to 56" including rims with wells, tubeless rims, or multipiece rims
- ► Bi-directional chuck with two rotational speeds
- ► Easily chuck, lift and operate in a vertical position
- ► Four clamping jaws with valved controlled clamping
- Movable control panel provides user added safety and flexibility

#### **Model TCE 5320**

1694100218810

TCE 5320 230V / 3PH

# **Specifications**

| Inside clamping*        | 14"-56"    |
|-------------------------|------------|
| Wheel width             | 51"        |
| Tire diameter           | 90.5"      |
| HP motor (Hydraulic)