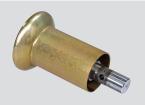

ides user added safety and flexibility
- ► Spring loaded mount/demount tool is for ease of operation
- ▶ Bi-directional chuck
- ► Single piece heavy steel frame

# **Models TCE 5210**

| 1694100216810 | TCE 5210 3PH 230V / 3PH / 60Hz |
|---------------|--------------------------------|
| 1694100217810 | TCE 5210 3PH 230V / 1PH / 60Hz |



| Inside clamping         | 14"-26"                    |
|-------------------------|----------------------------|
| Wheel width             | 31.5"                      |
| Tire diameter           | 64.5"                      |
| HP motor (Hydraulic)    | 2                          |
| Rotation Motor HP       | 2                          |
| Electrical requirements | 220 V, 3Ph & 1ph available |
| Weight                  | 1,310 lbs                  |





# **Optional Accessories:**

### 1695400139810

Light Alloy Wheel Protection Adapters

#### 1695300102810

Tubeless roller





### **Bosch Heavy Duty Tire Changer**

- ► Capable of handling a large range of wheels from 14" to 56" including rims with wells, tubeless rims, or multipiece rims
- ► Bi-directional chuck with two rotational speeds
- ► Easily chuck, lift and operate in a vertical position
- ► Four clamping jaws with valved controlled clamping
- Movable control panel provides user added safety and flexibility

#### **Model TCE 5320**

1694100218810

TCE 5320 230V / 3PH

# **Specifications**

| Inside clamping*        | 14"-56"    |
|-------------------------|------------|
| Wheel width             | 51"        |
| Tire diameter           | 90.5"      |
| HP motor (Hydraulic)