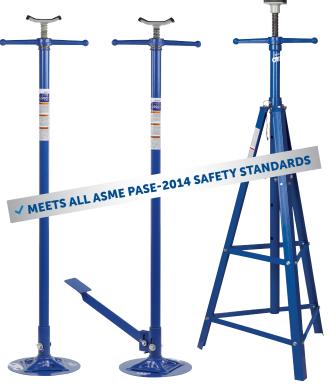

#### **UH15**

### 1,500-lb capacity underhoist stand

- Threaded rod for easy adjustment lowering and raising to work height
- 11-7/8" flat round base makes full ground contact for stability
- Freestanding support stand aids in R&I of transmissions, radiators, driveshafts, exhaust systems and more
- Not intended to stabilize or support vehicles

#### UH15FP

#### 1,500-lb capacity underhoist stand with foot pedal

- Foot pedal provides hands-free adjustment and quickly raises saddle to work height
- 11-7/8" flat round base makes full ground contact for stability
- Freestanding support stand aids in R&I of transmissions, radiators, driveshafts, exhaust systems and more
- Not intended to stabilize or support vehicles

#### **UH20**

#### 4,000-lb capacity high reach supplementary stand

- Designed to stabilize vehicles when lifted on hoists
- Extra-sturdy tripod base prevents tipping and leaning
- Secure support column and speed screw for quick adjustment and reliable holding

UH15 UH15FP UH20

| Spec        | UH15                                                  | UH15FP                                                | UH20                                                  |
|-------------|-------------------------------------------------------|-------------------------------------------------------|-------------------------------------------------------|
| Capacity    | 1,500 lbs                                             | 1,500 lbs                                             | 2,000 lbs                                             |
| Max. Height | 80.75"                                                | 80.75"                                                | 85"                                                   |
| Min. Height | 54.25"                                                | 54.25"                                                | 56-1/4"                                               |
| Footprint   | 11-7/8" flat round                                    | 11-7/8" flat round                                    | 24" triangular tripod base                            |
| Adjustment  | Threaded rod with T-handle                            | Foot pedal assist and threaded rod with T-handle      | Threaded rod with T-handle                            |
| Saddle      | 5-1/4" x 1-1/4" U-shape                               | 5-1/4" x 1-1/4" U-shape                               | 3-3/16" x 3-3/16" square                              |
| Safety      | Tested to meet all ASME<br>PASE-2014 safety standards | Tested to meet all ASME<br>PASE-2014 safety standards | Tested to meet all ASME<br>PASE-2014 safety standards |