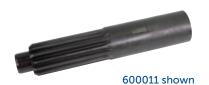

#### **Heavy-duty clutch adapter**

- Adapter allows high or low-lift transmission jacks to handle heavy-duty clutch assemblies
- Expands use of your transmission jack; accepts optional splined shaft adapters 545765, 48596, 48625, 440533 and 600011.
- Includes safety strap to securely hold clutch when moving or working

**440533** – Splined Shaft Adapter, 10 spline, 1-3/4" OD, 1" Pilot

**600011** - Splined Shaft Adapter , 14 Spline, 2" OD, 1.18" Pilot