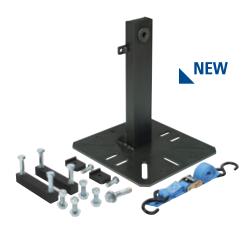

#### 1758

#### **Fuel tank handler**

- Universal adapter plate and adjustability holds tanks up to 40 gallons
- Unique gearing holds load evenly to balance load over jack
- Heavy-duty foam-covered risers protect tanks and are individually adjustable
- Fits most transmission jacks