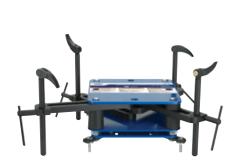

#### 1870

#### **Universal transmission adapter**

- Universal fit features four independently adjustable and movable indexing, locking arms
- Adapts to most high or low-lift transmission jacks.
- 400-lb maximum capacity