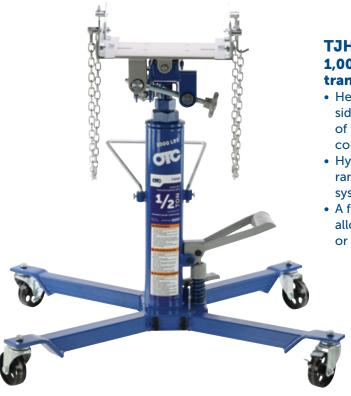

#### **TJH10** 1,000-lb capacity high-lift transmission jack

- · Head tilts front to back and side to side to make removal and installation of transmission and driveline components easier
- Hydraulic system features flash-chromed rams to prevent rust from entering the system, prolonging jack life
- A foot-operated pump and lowering pedal allow for ease of control when positioning or removing a transmission

| LITT M | in neight | Max height Tilt | , forward Titt, I | backward IIII, | , side/side wh | ieet size Air | pressure |
|--------|-----------|-----------------|-------------------|----------------|----------------|---------------|----------|
| TJH10  | 35"       | 71-5/8""        | 24°               | 19°            | 20°            | 4"            | N/A      |