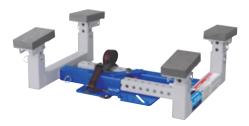

#### 1797

#### **Heavy-duty clutch adapter**

- Adapter allows high or low-lift transmission jacks to handle heavy-duty clutch assemblies
- Expands use of your transmission jack; accepts optional splined shaft adapters 545765, 48596, 48625, 440533 and 600011.
- Includes safety strap to securely hold clutch when moving or working