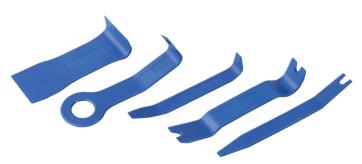

## 4489 Trim Fastener and Molding **Removal Set**

- 5-tool set removes trim pieces, molding, wheel covers and more
- Synthetic compound prevents damage and paint scratching
- Specially-designed tool shapes and tips pull, pry and separate interior panels