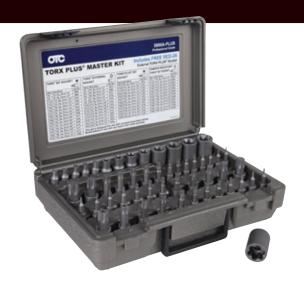

### 5900A-PLUS Master Torx Bit Socket Set

- The most complete Torx set in 1/4", 3/8", and 1/2" square drive
- Includes Standard Torx, External Torx, Torx Plus, and Tamper-Resistant Torx in various sizes
- Slim storage case keeps sockets organized, fits easily in toolbox drawers and roll carts to have close at-hand