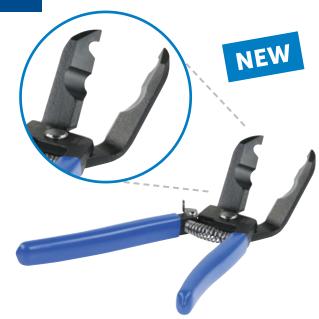

## 2495 Plastic Clip Popper

- Pulls the most frustrating plastic fasteners Christmas-tree style, plastic rivets, and more
- Specialized angled head adds leverage to pry straight up, out of the hole
- Relief jaw design prevents damage and eliminates cutting fastener head