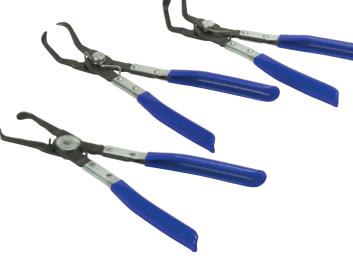

## 2497 Push Pin / Body Clip Pliers Set

- 3-piece pliers set removes push pins and body clips in nearly any position, without damage
- Straight, 45°, and 90° heads for pins and clips in wheel wells, under bumpers, and other tight spaces
- Scalloped and tapered jaws slide under pins and clips for fast removal