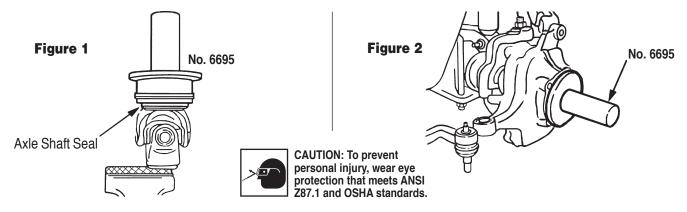

## Ford Axle Shaft Seal Installer

Application: 1998–2004 Ford F-250, F-350, F-450, & F-550 4x4 trucks w/ vacuum-operated front axle

- 1. Place axle shaft seal onto axle shaft.
- 2. Position No. 6695 installer over seal as shown in Fig. 1, and use a hammer to seat seal onto shaft.
- 3. Insert axle shaft into axle housing.
- 4. Position No. 6695 installer over shaft as shown in Fig. 2, and use a hammer to install axle shaft seal into wheel knuckle.