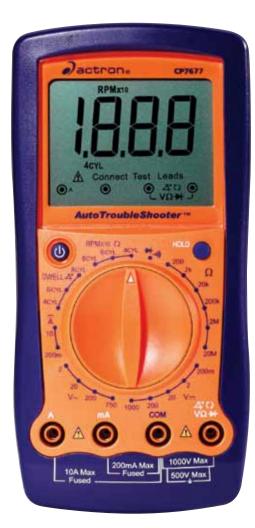

## AUTOTROUBLESHOOTER®

CP7677 - Digital multimeter and engine analyzer

This professional level meter performs all standard electrical tests for on-car and bench troubleshooting, including tach, dwell, volts, ohms and diode.

## FEATURES

- Tests starting & charging, ignition and fuel delivery systems
- Locate faulty wiring and components
- Extra-large, easy-to-read digital LCD
- On-screen test leads connection reminder
- Automatic reverse polarity indication
- Automatic zero adjust
- Overload protection on all ranges
- Includes protective boot, detachable color-coded test leads, alligator clips and detailed instructions