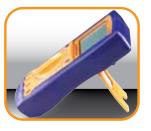

Features include a fold-out stand and test lead holders at back of tool for convenient lead storage.

|                  | Qty | Weight   | Dimensions         | Barcode/UPC    |
|------------------|-----|----------|--------------------|----------------|
| CP7677 Case Pack | 4   | 5.75 lbs | 6.5"H 8.5"W 10.5"D | 20021467076777 |
| CP7677 Unit      | 1   | 2 lbs    | 2"H 6"W 10"D       | 021467876773   |