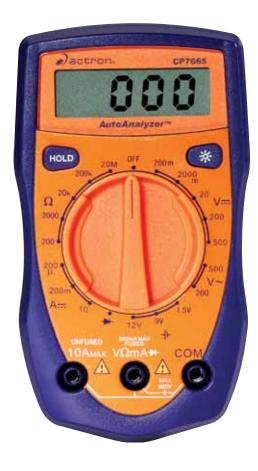

### **AUTOANALYZER®**

CP7665 - Digital multimeter

# The AutoAnalyzer performs all standard electrical tests for on-car and bench troubleshooting.

#### **FEATURES**

- Measures AC/DC voltage, DC current and resistance
- Tests diodes and batteries
- Tests fuses, switches, solenoids and relays
- Backlit LCD is easy to read day or night
- Hold button retains display data
- Automatic polarity sensing to avoid reversed test lead hook-up
- Automatic zero adjustment for volts, amps and battery tests for accurate measurements
- Low battery indication for user convenience (9V battery not included)